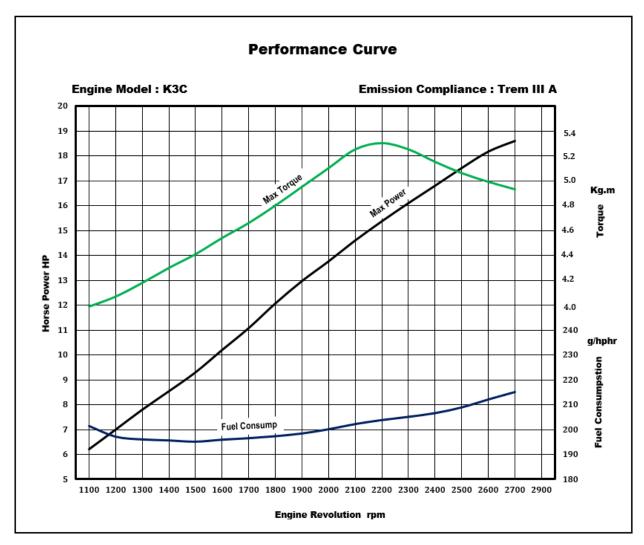

<sup>\*</sup> Data and Specifications are subject to change without any notice due to continuous product improvement and development

| Engine Model – K3C |                                      |                                |
|--------------------|--------------------------------------|--------------------------------|
| S.No               | Description                          | Specification                  |
| 1                  | Engine Type                          | NA, 3 Cylinder Vertical Engine |
| 2                  | Bore (mm)                            | Ø70                            |
| 3                  | Stroke (mm)                          | 78                             |
| 4                  | Displacement (CC)                    | 900                            |
| 5                  | Type of injection                    | Indirect Injection             |
| 6                  | Rated Power (HP) @ rpm               | 18.5@2700                      |
| 7                  | Maximum Torque (kgm) @ rpm           | 5.3@2200                       |
| 8                  | Specific Fuel Consumption (gms/hphr) | 220@2700                       |
| 9                  | Maximum Speed (rpm )                 | 2900                           |
| 10                 | Engine Dry Weight (Kgs)              | 145                            |
| 11                 | Emission Compliance                  | Trem III A                     |