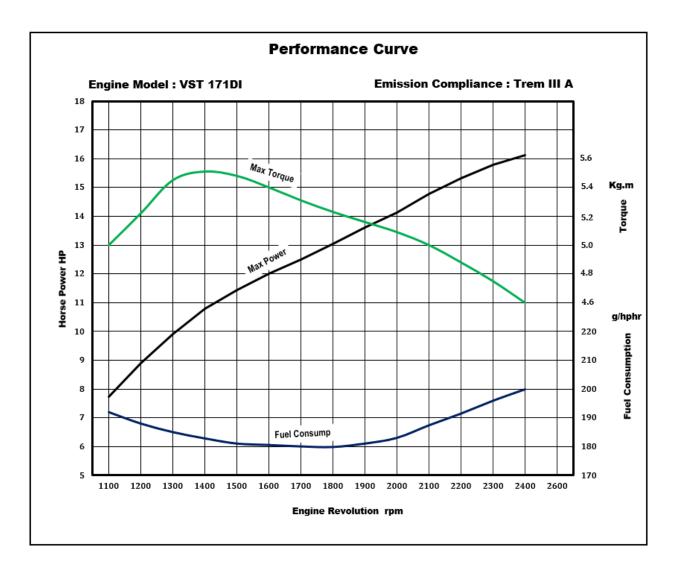

<sup>\*</sup> Data and Specifications are subject to change without any notice due to continuous product improvement and development

| Engine Model – VST 171DI |                                      |                                     |
|--------------------------|--------------------------------------|-------------------------------------|
| S.No                     | Description                          | Specification                       |
| 1                        | Engine Type                          | NA, Single Cylinder Vertical Engine |
| 2                        | Bore (mm)                            | Ø102                                |
| 3                        | Stroke (mm)                          | 105                                 |
| 4                        | Displacement (CC)                    | 857                                 |
| 5                        | Type of injection                    | Direct Injection                    |
| 6                        | Rated Power (HP) @ rpm               | 17@2400                             |
| 7                        | Maximum Torque (kgm) @ rpm           | 5.5@1600                            |
| 8                        | Specific Fuel Consumption (gms/hphr) | 200@2400                            |
| 9                        | Maximum Speed (rpm )                 | 2600                                |
| 10                       | Engine Dry Weight (Kgs)              | 155                                 |
| 11                       | Emission Compliance                  | Trem III A                          |