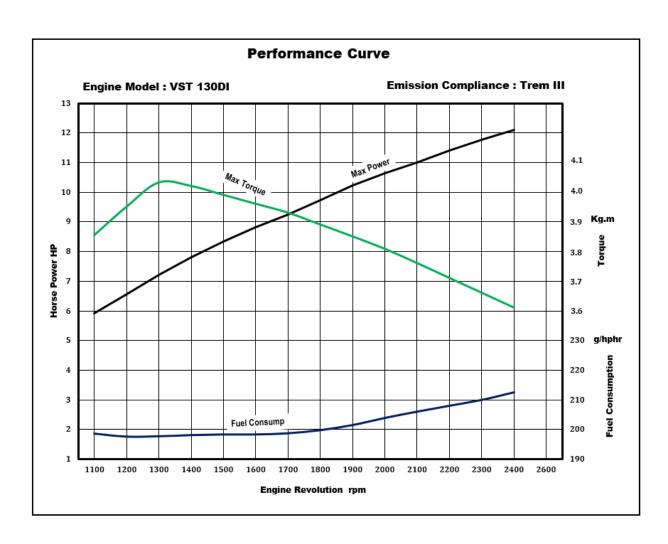

| Engine Model – VST 130DI |                                      |                                       |
|--------------------------|--------------------------------------|---------------------------------------|
| S.No                     | Description                          | Specification                         |
| 1                        | Engine Type                          | NA, Single Cylinder Horizontal Engine |
| 2                        | Bore (mm)                            | Ø95                                   |
| 3                        | Stroke (mm)                          | 95                                    |
| 4                        | Displacement (CC)                    | 673                                   |
| 5                        | Type of injection                    | Direct Injection                      |
| 6                        | Rated Power (HP) @ rpm               | 13@2400                               |
| 7                        | Maximum Torque (kgm) @ rpm           | 4@1300                                |
| 8                        | Specific Fuel Consumption (gms/hphr) | 190@2400                              |
| 9                        | Maximum Speed (rpm )                 | 2600                                  |
| 10                       | Engine Dry Weight (Kgs)              | 130                                   |
| 11                       | Emission Compliance                  | Trem III                              |