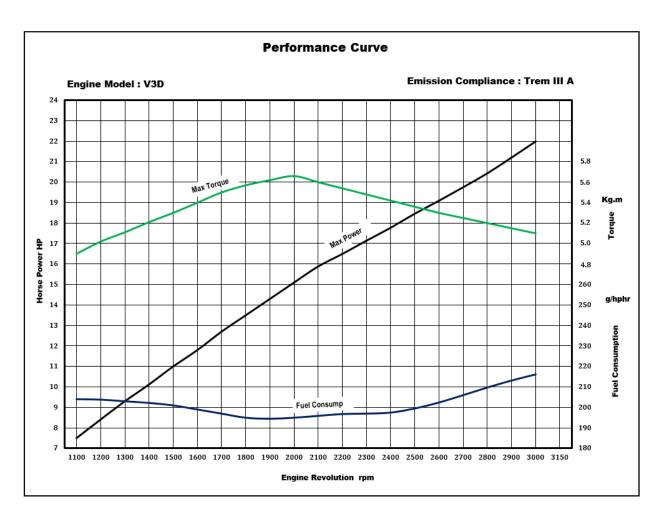

<sup>\*</sup> Data and Specifications are subject to change without any notice due to continuous product improvement and development

| Engine Model – V4D2 |                                      |                                |
|---------------------|--------------------------------------|--------------------------------|
| S.No                | Description                          | Specification                  |
| 1                   | Engine Type                          | NA, 4 Cylinder Vertical Engine |
| 2                   | Bore (mm)                            | Ø73                            |
| 3                   | Stroke (mm)                          | 78                             |
| 4                   | Displacement (CC)                    | 1306                           |
| 5                   | Type of injection                    | Indirect Injection             |
| 6                   | Rated Power (HP) @ rpm               | 24@2700                        |
| 7                   | Maximum Torque (kgm) @ rpm           | 7.4@1600                       |
| 8                   | Specific Fuel Consumption (gms/hphr) | 200@2700                       |
| 9                   | Maximum Speed (rpm )                 | 2900                           |
| 10                  | Engine Dry Weight (Kgs)              | 145                            |
| 11                  | Emission Compliance                  | Trem III A                     |