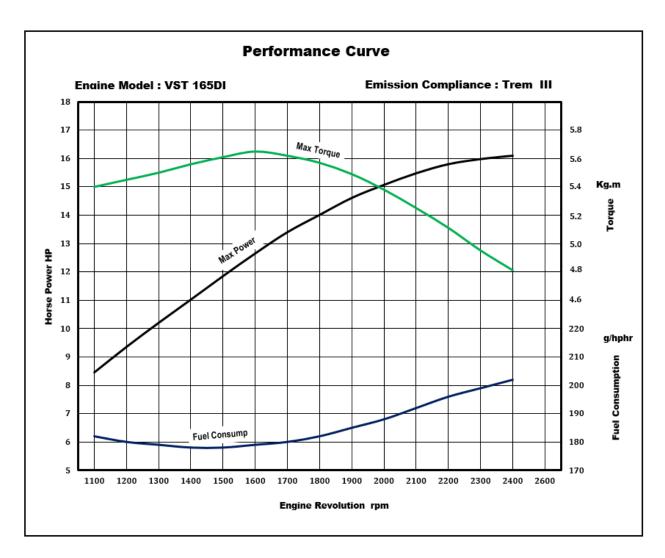

<sup>\*</sup> Data and Specifications are subject to change without any notice due to continuous product improvement and development

| Engine Model – VST 165DI |                                      |                                       |
|--------------------------|--------------------------------------|---------------------------------------|
| S.No                     | Description                          | Specification                         |
| 1                        | Engine Type                          | NA, Single Cylinder Horizontal Engine |
| 2                        | Bore (mm)                            | Ø102                                  |
| 3                        | Stroke (mm)                          | 105                                   |
| 4                        | Displacement (CC)                    | 857                                   |
| 5                        | Type of injection                    | Direct Injection                      |
| 6                        | Rated Power (HP) @ rpm               | 16@2400                               |
| 7                        | Maximum Torque (kgm) @ rpm           | 5.5@1600                              |
| 8                        | Specific Fuel Consumption (gms/hphr) | 200@2400                              |
| 9                        | Maximum Speed (rpm )                 | 2600                                  |
| 10                       | Engine Dry Weight (Kgs)              | 145                                   |
| 11                       | Emission Compliance                  | Trem III                              |