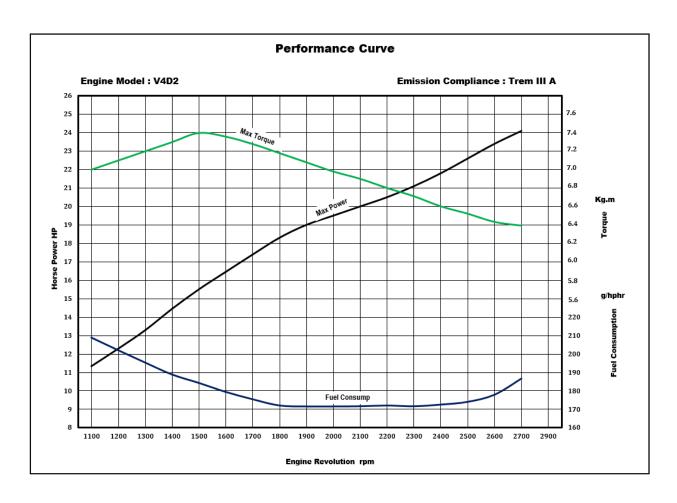

<sup>\*</sup> Data and Specifications are subject to change without any notice due to continuous product improvement and development

| Engine Model – V4D1 |                                      |                                |
|---------------------|--------------------------------------|--------------------------------|
| S.No                | Description                          | Specification                  |
| 1                   | Engine Type                          | NA, 4 Cylinder Vertical Engine |
| 2                   | Bore (mm)                            | Ø73                            |
| 3                   | Stroke (mm)                          | 78                             |
| 4                   | Displacement (CC)                    | 1306                           |
| 5                   | Type of injection                    | Indirect Injection             |
| 6                   | Rated Power (HP) @ rpm               | 27@2800                        |
| 7                   | Maximum Torque (kgm) @ rpm           | 7.6@2200                       |
| 8                   | Specific Fuel Consumption (gms/hphr) | 200@2800                       |
| 9                   | Maximum Speed (rpm )                 | 3000                           |
| 10                  | Engine Dry Weight (Kgs)              | 145                            |
| 11                  | Emission Compliance                  | Trem III A                     |