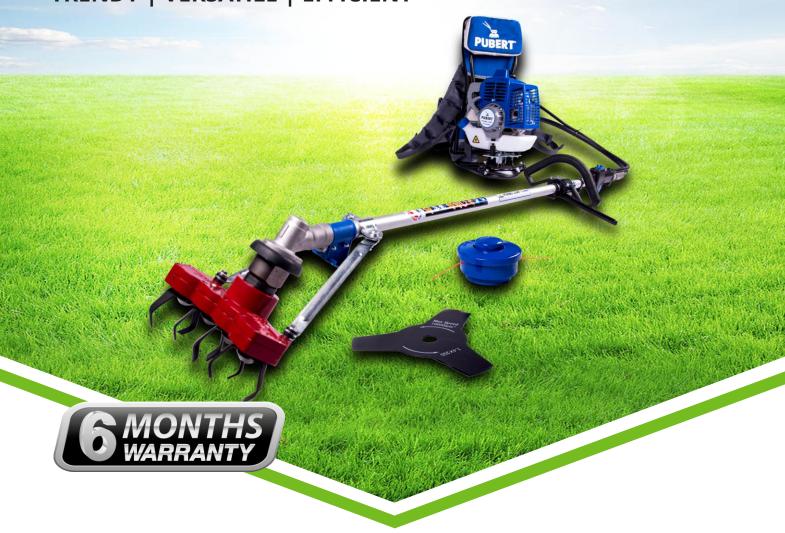

Powerful 52 cc **Petrol Engine** 

**Backpack** Design

**Reduce Handle Arm Vibration** 

Heavy Duty Tynes with Heat Treatment

**APPLICATION** 

De-weeding

**Paddy Harvesting** 

**Grass Cutting** 

## **SOME MORE FEATURES**

- Suitable for multi-utility attachments
- Indo-French technology product
- Metallic gears
- Specific design of tynes for better penetration in hard soil
- Easy replacement of the tynes
- Suitable to work for longer hours

| TECHNICAL SPECIFICATIONS |                                  |
|--------------------------|----------------------------------|
| Type of Soil             | Natural Soft or Hard Soil, Grass |
| Engine                   | Pubert P520BG                    |
| Displacement             | 52 cc                            |
| Net Power                | 1.50 kW/2HP                      |
| Tool Rotation Speed      | 1750 RPM                         |
| Weight                   | 13.8 kgs                         |
| Fuel Tank Capacity       | 1 ltr                            |
| Working Depth            | 50 mm                            |
| Working Width            | 200 mm                           |