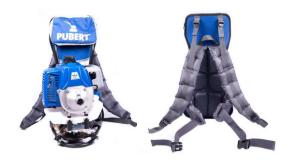

ard soil
- Easy replacement of the tynes
- Suitable to work for longer hours

| TECHNICAL SPECIFICATIONS |                                  |
|--------------------------|----------------------------------|
| Type of Soil             | Natural Soft or Hard Soil, Grass |
| Engine                   | Pubert P520BG                    |
| Displacement             | 52 cc                            |
| Net Power                | 1.50 kW/2HP                      |
| Tool Rotation Speed      | 1750 RPM                         |
| Weight                   | 13.8 kgs                         |
| Fuel Tank Capacity       | 1 ltr                            |
| Working Depth            | 50 mm                            |
| Working Width            | 200 mm                           |

## **BACKPACK**



## **ADDITIONAL ACCESSORIES**







Tri-Blade



Regd. Office: Plot No- 1, Dyavasandra Indl. Layout, Whitefield Road, Mahadevapura Post, Bengaluru-560048, Karnataka. INDIA Phone: +91 - 80 - 67141111,

e-mail: tollfree@vsttractors.com,

CIN: L34101KA1967PLC001706. www.vsttractors.com



Scan the QR Code to watch Video

**Authorised Dealer** 

**Disclaimer:** Pictures used here are for illustration purpose only. Product specifications are subject to change without prior notice. Performance of the machine may vary with user/field/working conditions.