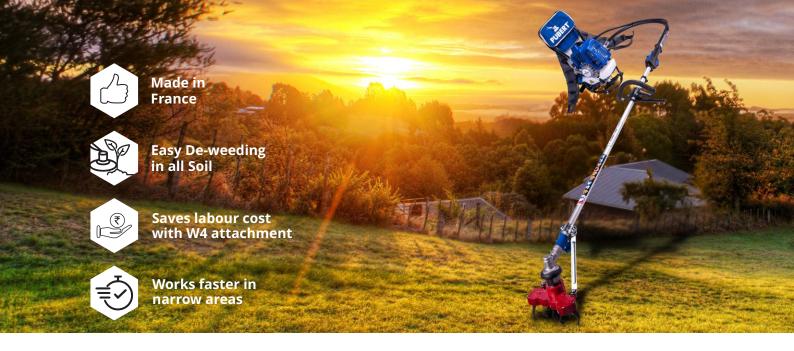

Powerful 52 cc **Petrol Engine** 

**Backpack** Design

**Reduce Handle Arm Vibration** 

Heavy Duty Tynes with Heat Treatment

**APPLICATION** 

De-weeding

**Paddy Harvesting** 

**Grass Cutting** 

## **SOME MORE FEATURES**

- Suitable for multi-utility attachments
- Indo-French technology product
- Metallic gears
- Specific design of tynes for better penetration in hard soil
- Easy replacement of the tynes
- Suitable to work for longer hours