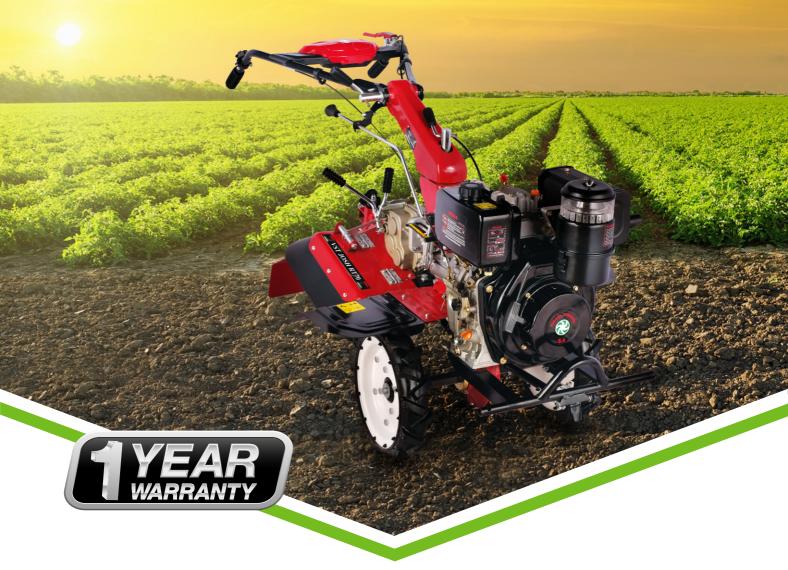

## **POWER WEEDER MULTI CROP SPECIALIST**

Powerful diesel engine with 5.5HP@3000RPM

Ditching & earthing up attachments available

**Assurance of service** & spare parts

**Reverse rotary for** earthing up

**APPLICATION: Earthing Up, Intercultivation, Deweeding** 

**SUITABLE FOR:** Ginger, Turmeric, Sugarcane, Vegetable Crop, Cotton, Red Gram & Horticulture Crops etc.

## **TECHNICAL SPECIFICATION**

| Rotary Type               | Rear                                                        |
|---------------------------|-------------------------------------------------------------|
| Engine type               | Vertical, Single cylinder,<br>4 stroke,Compression ignition |
| HP category               | 5.5HP @ 3000RPM                                             |
| Engine oil                | SAE 15 W 40                                                 |
| Cooling System            | Air cooled                                                  |
| Starting system           | Manual, Recoil start                                        |
| Primary Transmission type | Gear                                                        |
| Fuel                      | Diesel                                                      |

| Fuel tank capacity, liters                            | 3.5                   |
|-------------------------------------------------------|-----------------------|
| Speeds                                                | 3 Forward + 1 Reverse |
| Rotary speeds                                         | 2                     |
| Number of blades                                      | 24                    |
| Shape of blade                                        | J                     |
| Tyre Size                                             | 4 x 10 Solid traction |
| Overall dimensions (L X W X H), mm (with rotary unit) | 1800 x 900 x 1000     |
| Total weight, kg (with rotary unit)                   | 139                   |