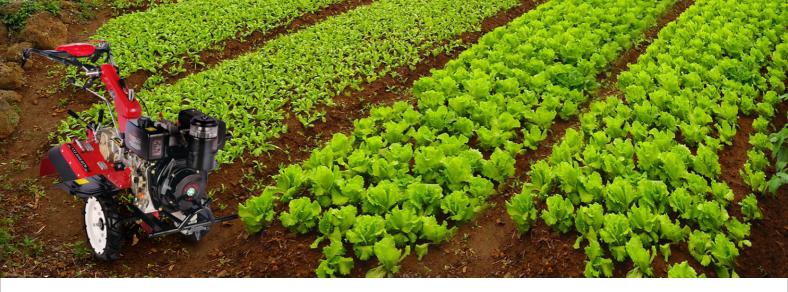

## **POWER WEEDER MULTI CROP SPECIALIST**

Powerful diesel engine with 5.5HP@3000RPM

Ditching & earthing up attachments available

**Assurance of service** & spare parts

**Reverse rotary for** earthing up

**APPLICATION: Earthing Up, Intercultivation, Deweeding** 

**SUITABLE FOR:** Ginger, Turmeric, Sugarcane, Vegetable Crop, Cotton, Red Gram & Horticulture Crops etc.