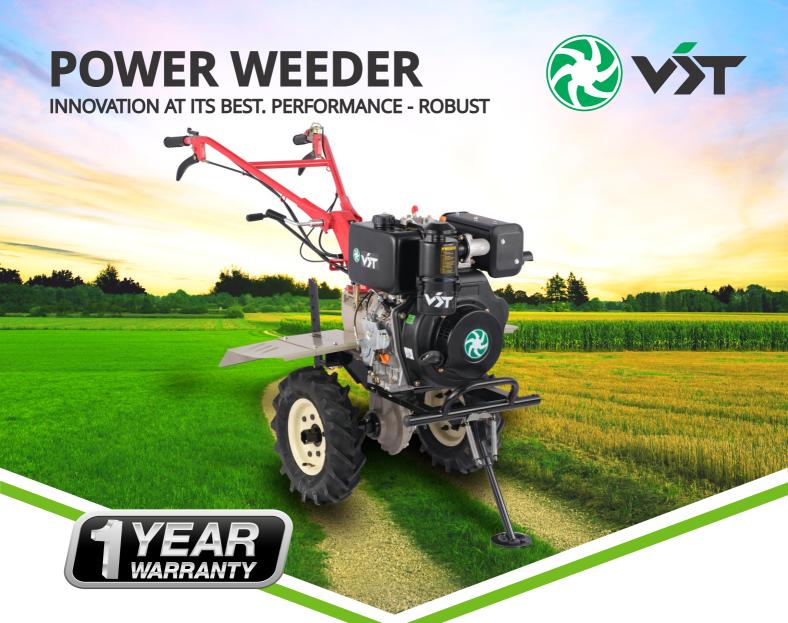

**Heavy Duty 8 HP Diesel Engine** 

**Suitable for Dryland** & Wetland Operation

Semi Dry, Oil Bath **Dual Element Oil Filter** 

**Assurance of Service & Spare Parts** 

**APPLICATIONS:** Weeding & Inter-Cultivation, Puddling, Land Preparation etc..

**SUITABLE FOR: Orchards, Horticulture crops, Haulage, etc..** 