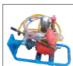

**Heavy Duty 8 HP Diesel Engine** 

**Suitable for Dryland** & Wetland Operation

Semi Dry, Oil Bath **Dual Element Oil Filter** 

**Assurance of Service & Spare Parts** 

**APPLICATIONS:** Weeding & Inter-Cultivation, Puddling, Land Preparation etc..

## TECHNICAL SPECIFICATIONS

| Engine Type                | Single Cylinder, 4-Stroke, Air-Cooled,<br>Vertical, Direct Injection Diesel Engine |
|----------------------------|------------------------------------------------------------------------------------|
| Bore x Stroke (mm)         | 86 × 72                                                                            |
| Displacement (cc)          | 418                                                                                |
| Net Power<br>(kW (HP)@rpm) | 6.1 (8.1)@3600                                                                     |
| Air Filter                 | Semi Dry, Oil Bath Dual Element                                                    |
| Starting                   | Recoil (Manual)                                                                    |
| Clutch                     | Wet Friction Plate                                                                 |
| Transmission               | Gear Drive                                                                         |