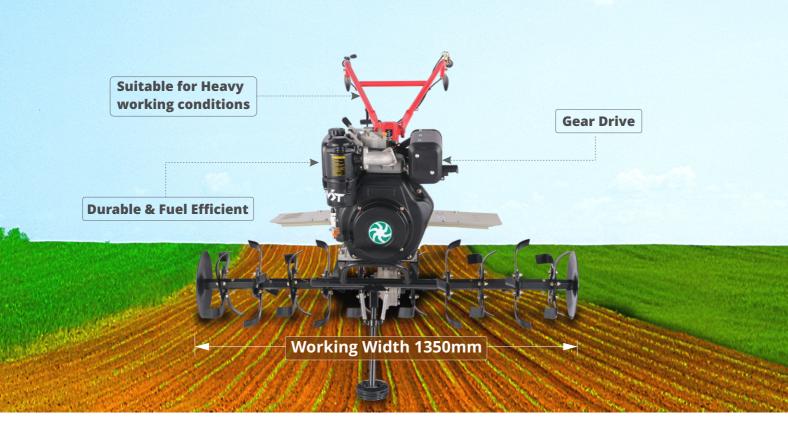

## TECHNICAL SPECIFICATIONS

| Engine Type                | Single Cylinder, 4-Stroke, Air-Cooled,<br>Vertical, Direct Injection Diesel Engine |
|----------------------------|------------------------------------------------------------------------------------|
| Bore x Stroke (mm)         | 86 × 72                                                                            |
| Displacement (cc)          | 418                                                                                |
| Net Power<br>(kW (HP)@rpm) | 6.1 (8.1)@3600                                                                     |
| Air Filter                 | Semi Dry, Oil Bath Dual Element                                                    |
| Starting                   | Recoil (Manual)                                                                    |
| Clutch                     | Wet Friction Plate                                                                 |
| Transmission               | Gear Drive                                                                         |

| Gear Shifting            | 2 Forward ; 1 Reverse |
|--------------------------|-----------------------|
| Weeding Depth (mm)       | 85~100                |
| Weeding Width (mm)       | 1050-1350             |
| Tyre                     | 4.00-8, 2PR           |
| Oil Capacity (ltr)       | 1.6                   |
| Fuel Tank Capacity (ltr) | 4.3                   |
| Net Weight (kg)          | 171                   |
| Dimensions (LxBxH) (mm)  | 1750 × 1350 × 1100    |