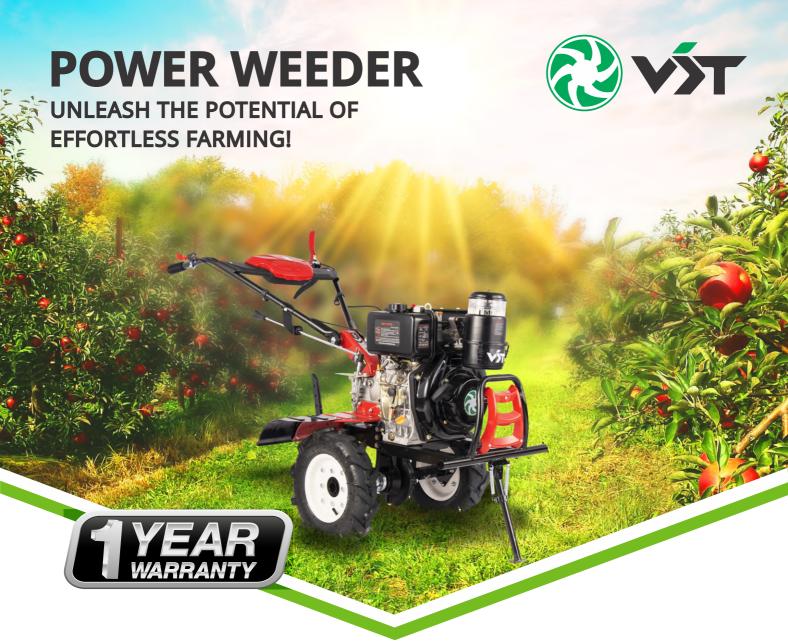

Heavy Duty 6.03 HP Vertical Diesel Engine

**32 Blade Front Rotary** 

Semi Dry, Oil Bath **Foam Type Air Filter** 

**Assurance of Service & Spare Parts** 

APPLICATIONS: Weeding, Inter-Cultivation, Bed Preparation, Soil turning etc...

**SUITABLE FOR:** Vegetable Crops, Orchards, Horticulture, Floriculture etc..