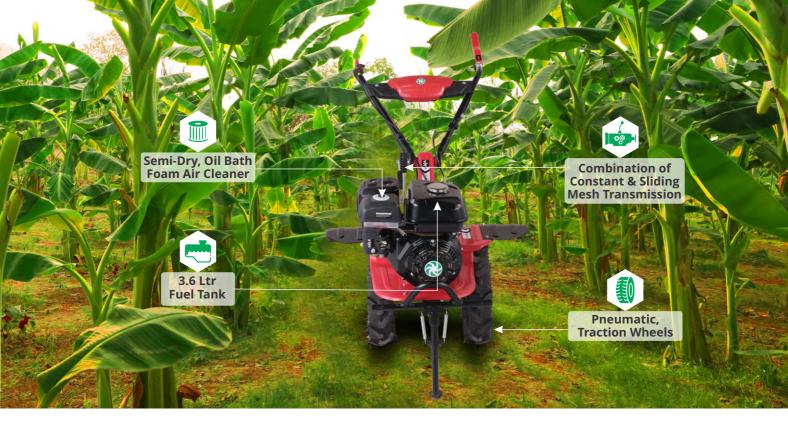

## **POWER WEEDER** THE TOP GEAR PERFORMER

212 CC Petrol Engine

Light Weight

Wet Type, Multi-friction Clutch Plate

Assurance of Service & Spare Parts

**APPLICATIONS:** Weeding, Inter-Cultivation, Bed Preparation, Puddling, Soil Turning etc.

## **TECHNICAL SPECIFICATIONS**

| Model                     | VST FT 55 GE                                                                            |
|---------------------------|-----------------------------------------------------------------------------------------|
| Туре                      | Front Tyne                                                                              |
| Engine Type               | Four Stroke, Single Cylinder,<br>Inclined, Air Cooled, Spark<br>Ignition, Petrol Engine |
| Bore × Stroke, mm         | 70 × 55                                                                                 |
| Displacement, cc          | 212                                                                                     |
| Max. Power, kW (HP) @ RPM | 4.0 (5.4) @ 3600                                                                        |
| Starting System           | Recoil (Manual)                                                                         |
| Air Cleaner               | Semi Dry, Oil Bath Foam Filter                                                          |
| Fuel Tank Capacity, Ltr   | 3.6                                                                                     |
| Transmission Drive        | Gear Drive                                                                              |

| Transmission Type                    | Combination of Constant<br>& Sliding Mesh |
|--------------------------------------|-------------------------------------------|
| No. of Speeds                        | 03 (02- Forward & 01- Reverse)            |
| Wheels Size                          | 4.00 - 8, 2 PR                            |
| No. of Blades                        | 24                                        |
| Rotary Speed                         | 2                                         |
| Avg. Width of Cut, mm                | 920                                       |
| Avg. Depth of Cut, mm                | 60 - 70                                   |
| Overall Dimension<br>(L × W × H), mm | 1400 × 950 × 1000                         |
| Gross Weight, Kg                     | 60                                        |