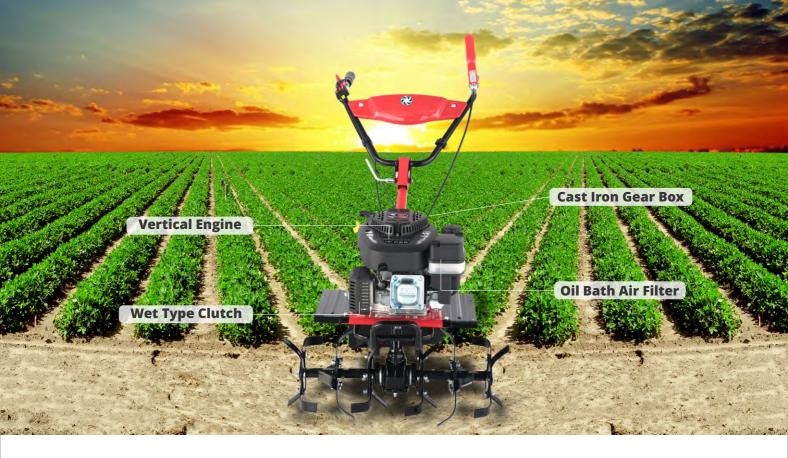

## **TECHNICAL SPECIFICATIONS**

| Engine Type                      | Vertical, Single Cylinder, 4 Stroke, Spark Ignition |
|----------------------------------|-----------------------------------------------------|
| Bore x Stroke                    | 68 × 48 mm                                          |
| Displacement                     | 174 cc                                              |
| HP Category                      | 3.5 HP (2.7 kW)                                     |
| Engine Oil                       | SAE 15W / 40                                        |
| Lubrication System               | Forced Feed & Splash Type                           |
| Starting System                  | Manual, Recoil Start                                |
| Primary Transmission Type        | Gear                                                |
| Fuel                             | Petrol                                              |
| Fuel Tank Capacity               | 1 Liter                                             |
| Air Cleaner                      | Oil Bath                                            |
| Gear Box Type                    | Cast Iron                                           |
| Number of Blades                 | 24                                                  |
| Clutch                           | Wet Type, Friction Multi Plate                      |
| Width of Cut                     | 45 - 55 cm ( approx.)                               |
| Total Weight (with rotary unit ) | 29 kg                                               |
|                                  |                                                     |