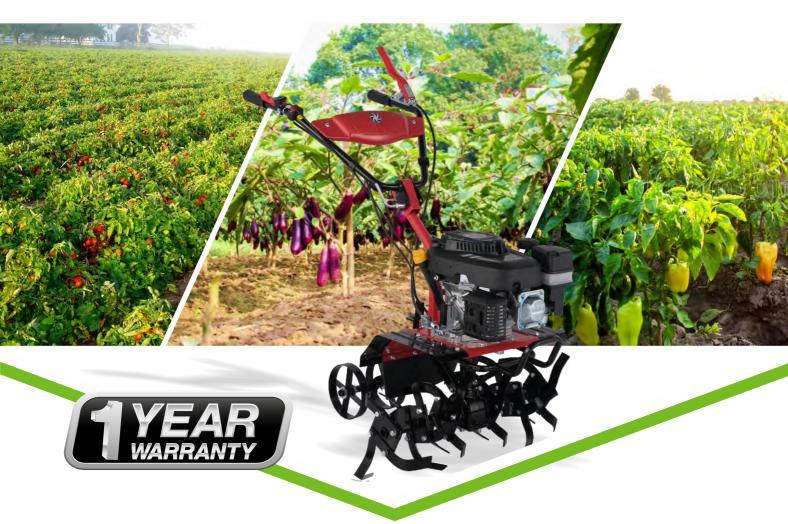

## **POWER WEEDER**

**BROADENING THE HORIZONS OF NARROW CROPS** 

**Vertically Powered Engine** 

24 No. 'J' Shaped Tiller Blades

**Light Weight** 

**Assurance of Service & Spare Parts** 

**APPLICATIONS:** Inter-cultivation, De-weeding, Bund Formation

**SUITABLE FOR: Vegetable, Floriculture & Horticulture crops** 