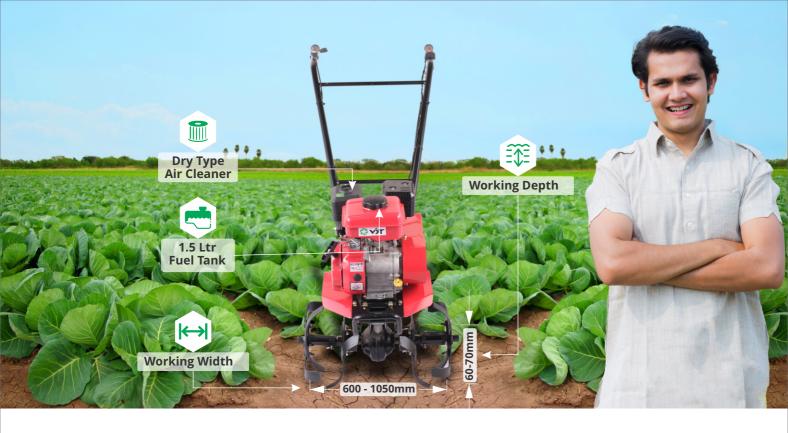

## **TECHNICAL SPECIFICATIONS**

| Category                          | Power Weeder                                                                    |
|-----------------------------------|---------------------------------------------------------------------------------|
| Model                             | VST FT 20                                                                       |
| Туре                              | Front Type                                                                      |
| Туре                              | Four stroke, Single cylinder, OHV, Air Cooled,<br>Spark Ignition, Petrol Engine |
| Bore × Stroke, mm                 | 54 × 38                                                                         |
| Displacement, cc                  | 87                                                                              |
| Max. Power, kW (HP) @ RPM         | 1.3 (1.8) @ 3600                                                                |
| Starting system                   | Recoil (Manual)                                                                 |
| Air Cleaner                       | Dry, Paper Filter                                                               |
| Fuel tank capacity, Ltr           | 1.5                                                                             |
| Fuel used                         | Petrol                                                                          |
| Transmission drive                | Belt drive                                                                      |
| No. of speeds                     | 01 Forward                                                                      |
| Transmission oil capacity, Ltr    | 1                                                                               |
| No. of blades                     | 16                                                                              |
| Rotary speed                      | 1                                                                               |
| Avg. width of cut, mm             | 600 - 1050                                                                      |
| Avg. depth of cut, mm             | 60 - 70                                                                         |
| Overall dimension (L × W × H), mm | 1400 × 600/1050 × 750/1000                                                      |
| Gross weight, Kg                  | 40                                                                              |