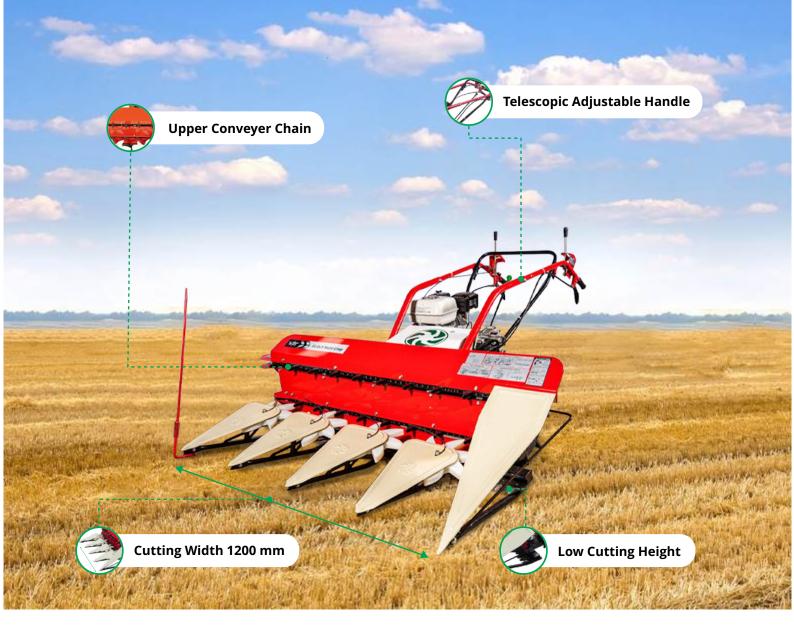

## **TECHNICAL SPECIFICATION**

| Model              | VST 55 DLX Multi Crop                     |
|--------------------|-------------------------------------------|
| Туре               | Walking Type Multi Crop Reaper            |
| Working Efficiency | 1.2-1.8 Hr/Acre                           |
| Dimensions         | 2440*1470*900 (L*W*H)                     |
| Weight             | 135 Kgs                                   |
| Engine Model       | HONDA GX160                               |
| Engine Type        | 4 Stroke, Overhead Valve, Single Cylinder |
| Power              | 5 HP                                      |
| Fuel Tank Capacity | 3.1 Ltrs                                  |

| Air Cleaner        | Oil Bath Type             |
|--------------------|---------------------------|
| Starting           | Recoil Type               |
| Number of Speeds   | 1+1                       |
| Working Speed      | 2.6 to 3.6 Km/h           |
| Cutting Type       | Vertical                  |
| Cutting Width      | 1200 mm                   |
| Min Cutting Height | 100-200 mm                |
| Crop Placing       | Right Side of the Machine |
| Turning            | Side Clutch Mechanism     |