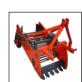

## **POWER WEEDER**

AN INNOVATIVE PRODUCT WITH INDO-FRENCH TECHNOLOGY

Cast Iron Engine with Oil Bath Air Filter

Made in

Reinforced **Heavy Duty Chassis** 

360° Rotating Reinforced Handlebar

**APPLICATIONS:** De-weeding, Inter-cultvation, Turning the Soil, Bed Preparation, Spraying etc.

SUITABLE FOR: Vegetable Crops, Horticulture & Plantation Crops

|   | SOME MORE FEATURES                                          |
|---|-------------------------------------------------------------|
| • | Multi-utility with different attachments                    |
| • | Tines: 4 single set forged steel tines + 2 additional tines |
| • | Adjustable Depth Stick                                      |
| • | Waterproof seals on hexagonal transmission shaft Φ 30 mm    |
| • | Light weight - easy to handle                               |
| • | PTO option                                                  |
| • | Best-in-class technology                                    |

| TECHNICAL SPECIFICATIONS    |                                                                                            |  |
|-----------------------------|--------------------------------------------------------------------------------------------|--|
| Engine                      | Pubert R210                                                                                |  |
| Displacement                | 212 cc                                                                                     |  |
| Net Power <sup>2</sup>      | 4.2 kW, 3600 rpm                                                                           |  |
| Nominal Power               | 4 kW, 3300 rpm                                                                             |  |
| Fuel Tank Capacity          | 3.6 ltrs                                                                                   |  |
| Weight                      | 78 kgs                                                                                     |  |
| Tilling Area (per hour)     | 0.30 - 0.40 acre                                                                           |  |
| Fuel Consumption (per hour) | 600 ml - 900 ml                                                                            |  |
| Working Width               | 60 - 90 cm                                                                                 |  |
| Gears                       | 2 Forward<br>1 <sup>st</sup> : 60 to 80 rpm; 2 <sup>nd</sup> : 140 to 160 rpm<br>1 Reverse |  |
| Working Tools               | 6 x 4 Tines Ø 32.5 cm                                                                      |  |