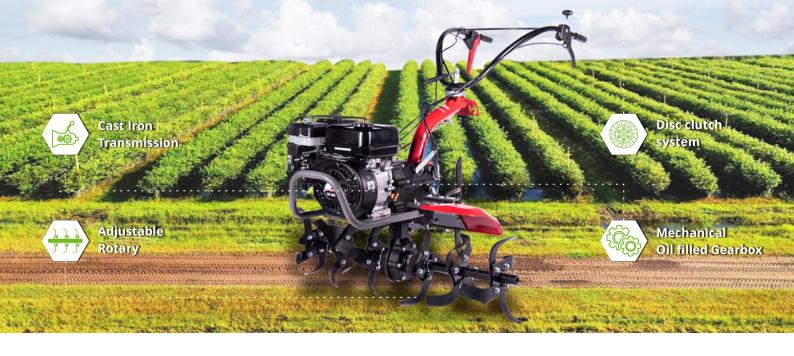

SUITABLE FOR: Vegetable Crops, Horticulture & Plantation Crops

|   | SOME MORE FEATURES                                          |
|---|-------------------------------------------------------------|
| • | Multi-utility with different attachments                    |
| • | Tines: 4 single set forged steel tines + 2 additional tines |
| • | Adjustable Depth Stick                                      |
| • | Waterproof seals on hexagonal transmission shaft Φ 30 mm    |
| • | Light weight - easy to handle                               |
| • | PTO option                                                  |
| • | Best-in-class technology                                    |

| TECHNICAL SPECIFICATIONS    |                                                                                            |  |
|-----------------------------|--------------------------------------------------------------------------------------------|--|
| Engine                      | Pubert R210                                                                                |  |
| Displacement                | 212 cc                                                                                     |  |
| Net Power <sup>2</sup>      | 4.2 kW, 3600 rpm                                                                           |  |
| Nominal Power               | 4 kW, 3300 rpm                                                                             |  |
| Fuel Tank Capacity          | 3.6 ltrs                                                                                   |  |
| Weight                      | 78 kgs                                                                                     |  |
| Tilling Area (per hour)     | 0.30 - 0.40 acre                                                                           |  |
| Fuel Consumption (per hour) | 600 ml - 900 ml                                                                            |  |
| Working Width               | 60 - 90 cm                                                                                 |  |
| Gears                       | 2 Forward<br>1 <sup>st</sup> : 60 to 80 rpm; 2 <sup>nd</sup> : 140 to 160 rpm<br>1 Reverse |  |
| Working Tools               | 6 x 4 Tines Ø 32.5 cm                                                                      |  |