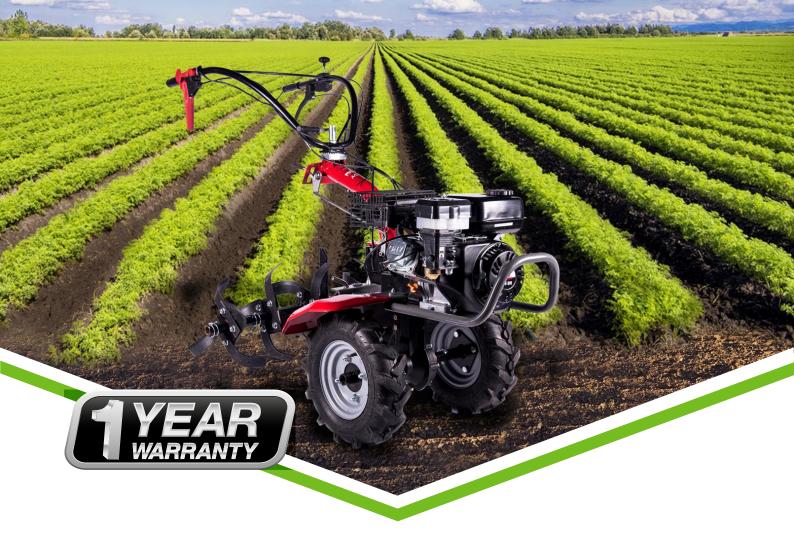

## **POWER WEEDER**

AN INNOVATIVE PRODUCT WITH INDO-FRENCH TECHNOLOGY

Cast Iron Engine with Oil Bath Air Filter

Made in

Reinforced **Heavy Duty Chassis** 

360° Rotating Reinforced Handlebar

**APPLICATIONS:** De-weeding, Inter-cultvation, Turning the Soil, Bed Preparation, Spraying etc.

SUITABLE FOR: Vegetable Crops, Horticulture & Plantation Crops

|   | SOME MORE FEATURES                                          |
|---|-------------------------------------------------------------|
| • | Multi-utility with different attachments                    |
| • | Tines: 4 single set forged steel tines + 2 additional tines |
| • | Adjustable Depth Stick                                      |
| • | Waterproof seals on hexagonal transmission shaft Φ 30 mm    |
| • | Light weight - easy to handle                               |
| • | PTO option                                                  |
| • | Best-in-class technology                                    |