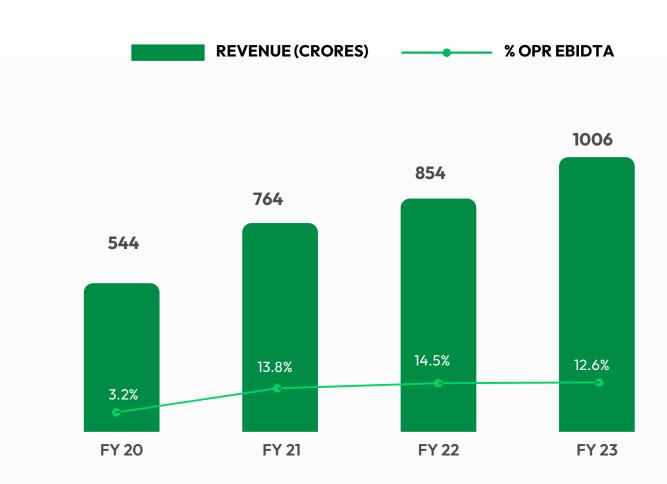

#### **Revenue Milestone**

Despite challenges like the COVID-19 pandemic, supply chain disruptions, and raw material inflation continued in the Growth path **Current revenue - 1006 corers , 2023.** 

Workforce
Proudly employing a dedicated team of inspired individuals.

#### **Brand Transformation**

Initiated a comprehensive brand transformation program to enhance market presence and competitiveness.

By the completion of the last fiscal year (FY 23), the company achieved a remarkable growth of 1006 crores, representing a **CAGR of +20%**.

# Revenue & Operational EBIDTA

Join us in our journey to revolutionize agriculture, empower farmers, and create a greener tomorrow. Together, we can make a lasting impact on the agricultural industry and shape a brighter future for generations to come. Contact us today to explore partnership opportunities, investment possibilities, or to learn more about our innovative solutions.