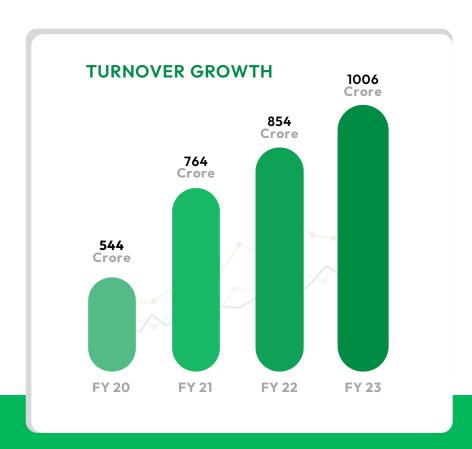

#### **Revenue Milestone**

Despite challenges like the COVID-19 pandemic, supply chain disruptions, and raw material inflation continued in the Growth path **Current revenue - 1006 corers , 2023.** 

Workforce
Proudly employing a dedicated team of inspired individuals.

#### **Brand Transformation**

Initiated a comprehensive brand transformation program to enhance market presence and competitiveness.

By the completion of the last fiscal year (FY 23), the company achieved a remarkable growth of 1006 crores, representing a **CAGR of +20%**.